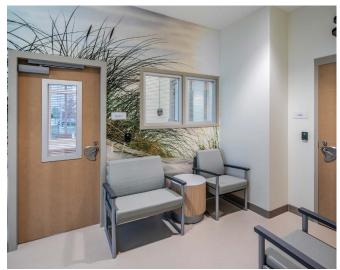

- Accent Chair Designed for durability and functionality, the Accent Chair was chosen for clinical and guest room seating. Its sturdy build ensured it could withstand the demands of a healthcare environment while providing comfort for patients and visitors alike.
- Strada Sleeper Sofa Known for its compact footprint and superior comfort, it was a standout choice for patient rooms. Its adjustable features and sleek design enhanced the patient experience.
- Oasis Chairs Offering style and comfort, Oasis Chairs for Behavioral Health transformed administration intake areas, offering style and comfort. With customizable options to match existing design elements, these chairs added a touch of sophistication to the space.
- Caliber Stack Chairs Group therapy rooms were equipped with Stack Chairs because of their ease of use and versatility, allowing quick room transformations as needed.
- Resilia Offering customizable weight options and exceptional durability, Resilia was the perfect choice for creating safe and warm environments within the facility.

### FAVORITE AREAS - WHERE COMFORT MEETS AESTHETICS

The success of Stance's collaboration with Baptist Hospital is evident in the warm, inviting spaces they have created. From the welcoming main lobby to the cohesive patient rooms, each area reflects our commitment to seamlessly blending comfort and aesthetics. By mirroring the community spirit of Pensacola, we've ensured that staff and patients feel at home within the hospital's walls.