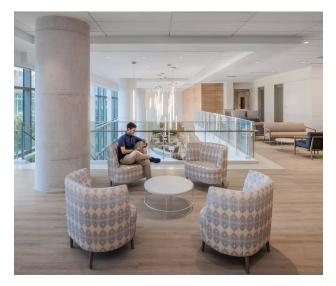

### SELECTING THE PERFECT FIT STANCE COLLECTIONS AT BAPTIST HOSPITAL

Stance aimed to provide furniture solutions that perfectly complemented the facility's needs across various areas:

 Clover Collection – Its unique design and exceptional comfort made it a favorite for designers and clients. Its versatility allowed for seamless movement, and the upholstery added a touch of elegance to the space.

### FAVORITE AREAS - WHERE COMFORT MEETS AESTHETICS

The success of Stance's collaboration with Baptist Hospital is evident in the warm, inviting spaces they have created. From the welcoming main lobby to the cohesive patient rooms, each area reflects our commitment to seamlessly blending comfort and aesthetics. By mirroring the community spirit of Pensacola, we've ensured that staff and patients feel at home within the hospital's walls.

#### CRAFTING HUMAN-CENTERED SPACES

The impact of Stance's furniture solutions extends beyond aesthetics; we have helped transform spaces into humancentered environments. Following the completion of waiting areas and patient rooms, requests for administrative enhancements were poured in, highlighting the positive reception of the design. By prioritizing natural light and creating welcoming atmospheres, the designers captured the essence of Pensacola's natural beauty within the hospital.