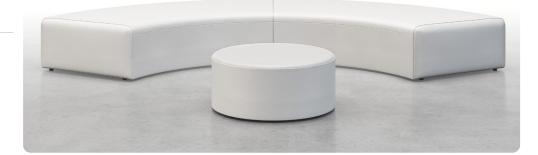

AJR100-AL-BH Single Chair W 23 D 24 H 25

AJR200-AL-BH Two-Seat W 46 D 24 H 25

AJR30-BH

30° Curve Bench W 33 D 25.5 H 13

AJR45-BH 45° Curve Bench W 38.75 D 26.5 H 13

AJR60-BH 60° Curve Bench W 63.5 D 29.5 H 13

AJR2424-BH 24" Square W 24 D 24 H 13

AJRS-BH 24" Circle W 24 D 24 H 13