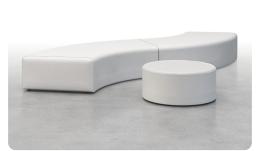

AJR100-AL-BH Single Chair W 23 D 24 H 25

AJR200-AL-BH Two-Seat W 46 D 24 H 25

AJR30-BH

30° Curve Bench W 33 D 25.5 H 13

AJR45-BH 45° Curve Bench W 38.75 D 26.5 H 13

AJR60-BH 60° Curve Bench W 63.5 D 29.5 H 13

AJR2424-BH 24" Square W 24 D 24 H 13

AJRS-BH 24" Circle W 24 D 24 H 13