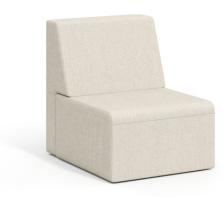

AJR100-AL-BH Single Chair W 23 D 24 H 25

AJR200-AL-BH Two-Seat W 46 D 24 H 25

AJR30-BH

30° Curve Bench W 33 D 25.5 H 13

AJR45-BH 45° Curve Bench W 38.75 D 26.5 H 13

AJR60-BH 60° Curve Bench W 63.5 D 29.5 H 13