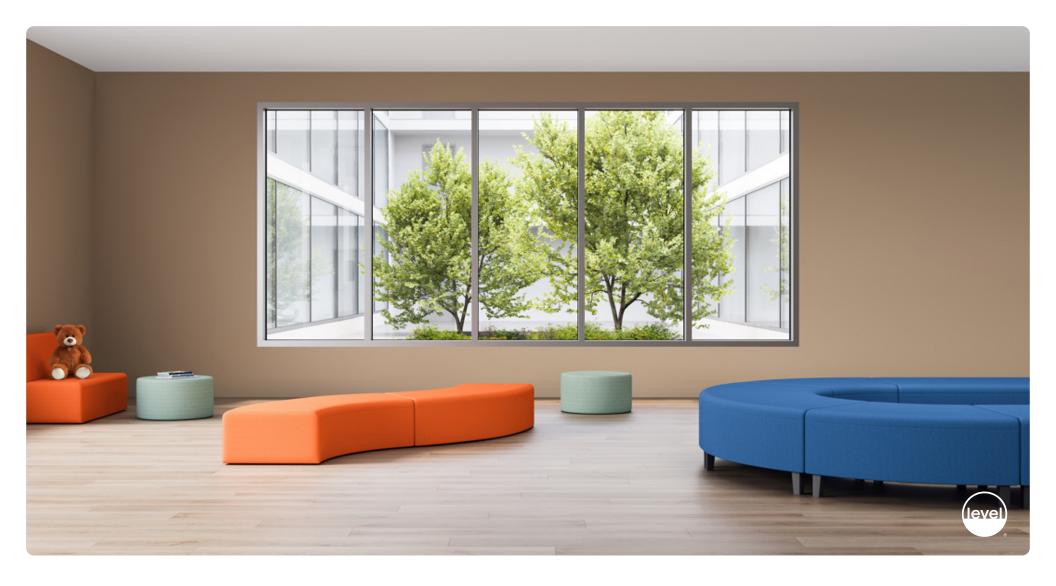

## Attessa Jr.

Modular Seating Collection

Attessa Jr. is designed for children and offers flexibility to suit any Behavioral Health pediatric space. The child-friendly modular components of Attessa Jr. are built with durability and safety as a top priority.

## FEATURES -

- · Wide range of modules for increased versatility
- $\cdot\,$  Chair models feature nylon-webbed seat suspension for enhanced comfort
- · All fasteners are tamper-resistant
- · Steel underside conceals upholstery staples
- · Heavy-duty ganging system is safe, intuitive and easy to install