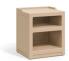

FLBD3680 Bed W 39.5 D 83.5 H 20

FLBDS3680 Bed, side storage W 39.5 D 83.5 H 20

FL100 Bedside Cabinet W 20 D 18 H 23.4

FRCG702 Two Shelf Wall Mount Unit W 29 D 14 H 22

FRCG703
Three Shelf Wall Mount Unit
W 29 D 14 H 51