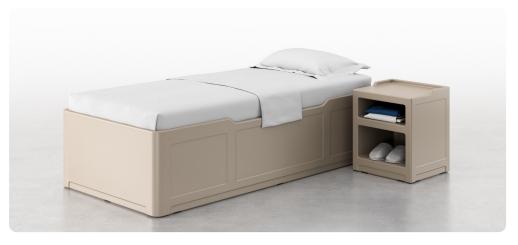

FLBD3680 Bed W 39.5 D 83.5 H 20

FLBDS3680 Bed, side storage W 39.5 D 83.5 H 20

FL100 Bedside Cabinet W 20 D 18 H 23.4

FRCG702 Two Shelf Wall Mount Unit W 29 D 14 H 22

FRCG703
Three Shelf Wall Mount Unit
W 29 D 14 H 51

## FEATURES -

- · Limited Lifetime Warranty
- $\cdot\,$  Bedside has integrated rails to help contain items on top surface
- · Bed and cabinet sides fit flush to walls
- · Bed features surface grooves for fluid management
- $\cdot\,$  Single side bed storage can be positioned left or right facing
- · Stain-resistant, seamless and easy to clean
- $\cdot$  Corners and edges rounded for increased safety
- · 100% recyclable material