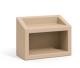

FLBD3680 Bed W 39.5 D 83.5 H 20

FLBDS3680 Bed, side storage W 39.5 D 83.5 H 20

FL100 Bedside Cabinet W 20 D 18 H 23.4

FRCG702 Two Shelf Wall Mount Unit W 29 D 14 H 22

FRCG703
Three Shelf Wall Mount Unit
W 29 D 14 H 51