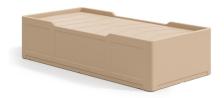

FLBD3680 Bed W 39.5 D 83.5 H 20

FLBDS3680 Bed, side storage W 39.5 D 83.5 H 20

FL100 Bedside Cabinet W 20 D 18 H 23.4

FRCG702 Two Shelf Wall Mount Unit W 29 D 14 H 22

FRCG703
Three Shelf Wall Mount Unit
W 29 D 14 H 51