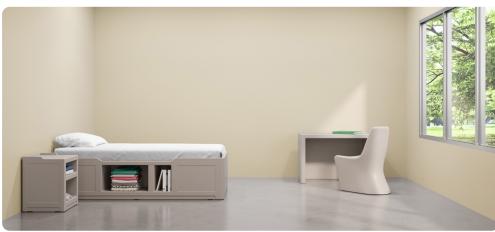

## Flo Casegoods Collection

Flo is a rotationally–molded casegoods collection for Behavioral Health environments. Consisting of a bed, bedside, and shelving, all units are constructed with high impact polyethylene, continuously molded for maximum durability.

FLBD3680 Bed W 39.5 D 83.5 H 20

FLBDS3680 Bed, side storage W 39.5 D 83.5 H 20

FL100 Bedside Cabinet W 20 D 18 H 23.4

FRCG702 Two Shelf Wall Mount Unit W 29 D 14 H 22

FRCG703
Three Shelf Wall Mount Unit
W 29 D 14 H 51

## FEATURES -

- · Limited Lifetime Warranty
- $\cdot\,$  Bedside has integrated rails to help contain items on top surface
- · Bed and cabinet sides fit flush to walls
- · Bed features surface grooves for fluid management
- $\cdot\,$  Single side bed storage can be positioned left or right facing
- · Stain-resistant, seamless and easy to clean
- $\cdot$  Corners and edges rounded for increased safety
- · 100% recyclable material