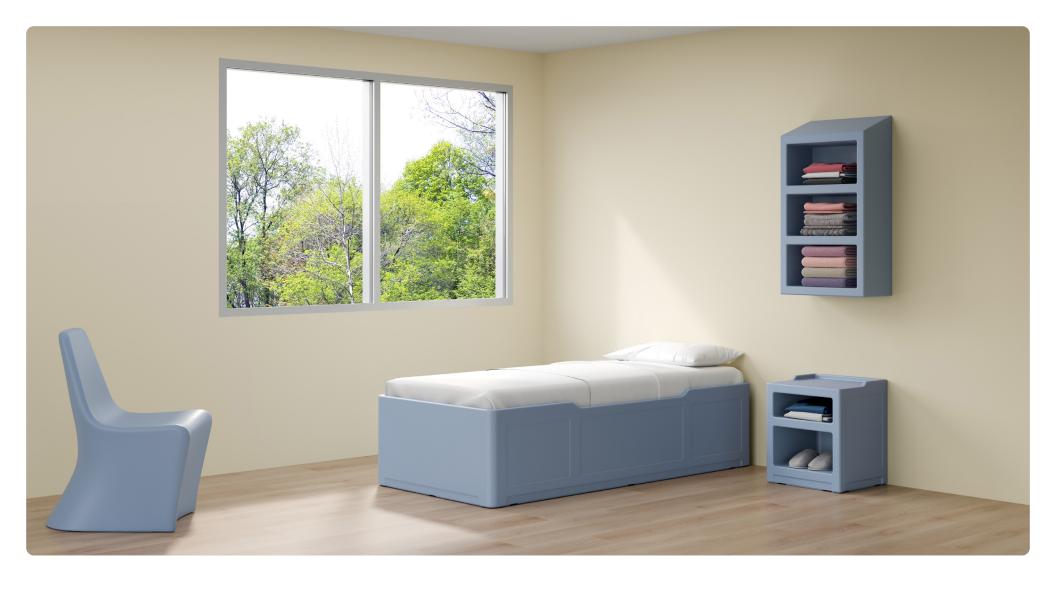

## Flo Casegoods Collection

Flo is a rotationally–molded casegoods collection for Behavioral Health environments. Consisting of a bed, bedside, and shelving, all units are constructed with high impact polyethylene, continuously molded for maximum durability.

FLBD3680 Bed W 39.5 D 83.5 H 20

FLBDS3680 Bed, side storage W 39.5 D 83.5 H 20

FL100 Bedside Cabinet W 20 D 18 H 23.4

FRCG702 Two Shelf Wall Mount Unit W 29 D 14 H 22

FRCG703
Three Shelf Wall Mount Unit
W 29 D 14 H 51

## FEATURES -

- · Limited Lifetime Warranty
- $\cdot\,$  Bedside has integrated rails to help contain items on top surface
- · Bed and cabinet sides fit flush to walls
- · Bed features surface grooves for fluid management
- $\cdot\,$  Single side bed storage can be positioned left or right facing
- · Stain-resistant, seamless and easy to clean
- $\cdot$  Corners and edges rounded for increased safety
- · 100% recyclable material