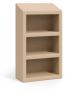

FLBD3680 Bed W 39.5 D 83.5 H 20

FLBDS3680 Bed, side storage W 39.5 D 83.5 H 20

FL100 Bedside Cabinet W 20 D 18 H 23.4

FRCG702 Two Shelf Wall Mount Unit W 29 D 14 H 22

FRCG703
Three Shelf Wall Mount Unit
W 29 D 14 H 51