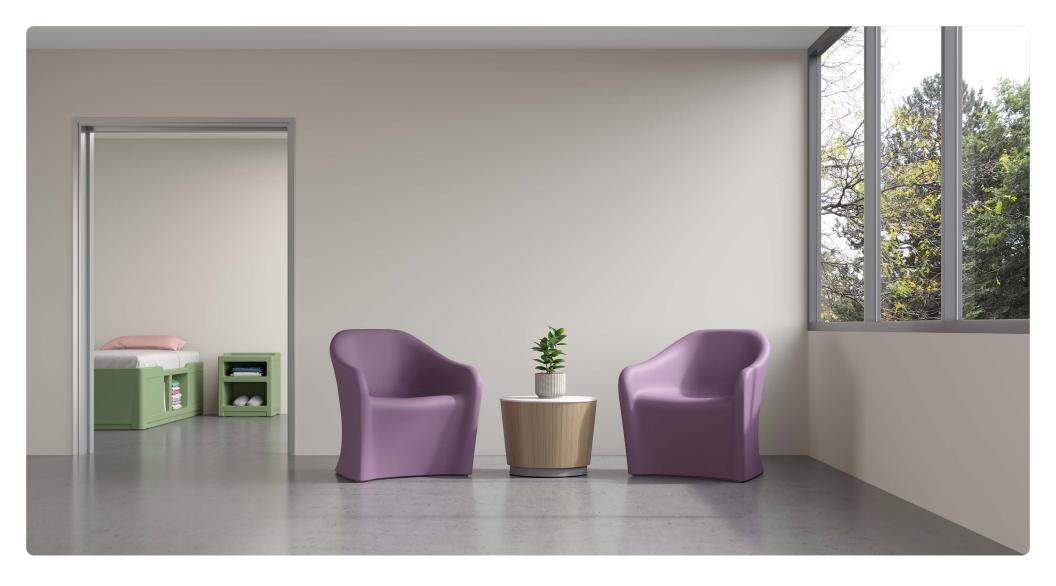

## Flo Lounge Seating Collection

A charming addition to the Flo series, this lounge collection offers beautiful organic lines, a soothing color palette, and subtle safety elements. Its unique wide seat option and versatility for indoor and outdoor use provide patients and visitors with an inviting place to relax.

FLL124 Lounge Chair

W 30 D 31 H 33 Seat W 24 D 18.5 H 17.5 Arm H 24.5 FLL124-U

Lounge Chair, upholstered pads W 30 D 31 H 33

Seat W 24 D 18.5 H 17.5

Arm H 24.5

FLL131 Wide Lounge Chair

W 37 D 31 H 33 Seat W 31 D 18.5 H 17.5 Arm H 24.5

FLL131-U Wide Lounge Chair, upholstered pads

W 37 D 31 H 33 Seat W 31 D 18.5 H 17.5

Arm H 24.5

## FEATURES -

- $\cdot\,$  Stain-resistant, seamless and easy to clean
- · Corners and edges rounded for increased safety
- · Ligature resistant
- · Ergonomically designed for comfort
- $\cdot$  Replaceable back and seat pads (recommended for supervised spaces)
- $\cdot\,$  Engineered to exceed BIFMA testing requirements
- · Non-upholstered models suitable for covered outdoor spaces