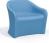

## Flo Lounge Seating Collection

A charming addition to the Flo series, this lounge collection offers beautiful organic lines, a soothing color palette, and subtle safety elements. Its unique wide seat option and versatility for indoor and outdoor use provide patients and visitors with an inviting place to relax.

FLL124 Lounge Chair

W 30 D 31 H 33 Seat W 24 D 18.5 H 17.5 Arm H 24.5 FLL124-U

Lounge Chair, upholstered pads W 30 D 31 H 33

Seat W 24 D 18.5 H 17.5

Arm H 24.5

FLL131 Wide Lounge Chair

W 37 D 31 H 33 Seat W 31 D 18.5 H 17.5 Arm H 24.5

FLL131-U Wide Lounge Chair, upholstered pads

W 37 D 31 H 33 Seat W 31 D 18.5 H 17.5

Arm H 24.5

## FEATURES -

- $\cdot\,$  Stain-resistant, seamless and easy to clean
- · Corners and edges rounded for increased safety
- · Ligature resistant
- · Ergonomically designed for comfort
- $\cdot$  Replaceable back and seat pads (recommended for supervised spaces)
- $\cdot\,$  Engineered to exceed BIFMA testing requirements
- · Non-upholstered models suitable for covered outdoor spaces