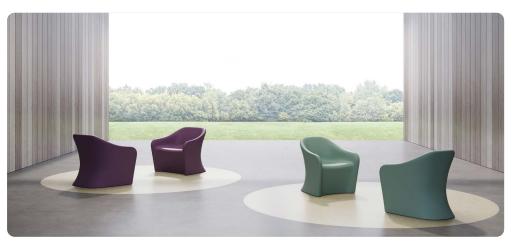

## Flo Lounge Seating Collection

A charming addition to the Flo series, this lounge collection offers beautiful organic lines, a soothing color palette, and subtle safety elements. Its unique wide seat option and versatility for indoor and outdoor use provide patients and visitors with an inviting place to relax.

FLL124 Lounge Chair

W 30 D 31 H 33 Seat W 24 D 18.5 H 17.5 Arm H 24.5 FLL124-U

Lounge Chair, upholstered pads W 30 D 31 H 33

Seat W 24 D 18.5 H 17.5

Arm H 24.5

FLL131 Wide Lounge Chair

W 37 D 31 H 33 Seat W 31 D 18.5 H 17.5 Arm H 24.5

FLL131-U Wide Lounge Chair, upholstered pads

W 37 D 31 H 33 Seat W 31 D 18.5 H 17.5

Arm H 24.5