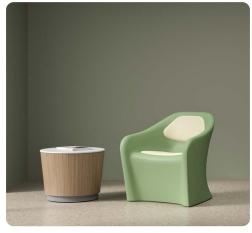

## Flo Lounge Seating Collection

A charming addition to the Flo series, this lounge collection offers beautiful organic lines, a soothing color palette, and subtle safety elements. Its unique wide seat option and versatility for indoor and outdoor use provide patients and visitors with an inviting place to relax.

FLL124 Lounge Chair

W 30 D 31 H 33 Seat W 24 D 18.5 H 17.5 Arm H 24.5 FLL124-U

Lounge Chair, upholstered pads W 30 D 31 H 33

Seat W 24 D 18.5 H 17.5

Arm H 24.5

FLL131 Wide Lounge Chair

W 37 D 31 H 33 Seat W 31 D 18.5 H 17.5 Arm H 24.5

FLL131-U Wide Lounge Chair, upholstered pads

W 37 D 31 H 33 Seat W 31 D 18.5 H 17.5

Arm H 24.5