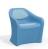

## Flo Lounge Seating Collection

A charming addition to the Flo series, this lounge collection offers beautiful organic lines, a soothing color palette, and subtle safety elements. Its unique wide seat option and versatility for indoor and outdoor use provide patients and visitors with an inviting place to relax.

FLL124 Lounge Chair

W 30 D 31 H 33 Seat W 24 D 18.5 H 17.5 Arm H 24.5 FLL124-U

Lounge Chair, upholstered pads W 30 D 31 H 33

Seat W 24 D 18.5 H 17.5

Arm H 24.5

FLL131 Wide Lounge Chair

W 37 D 31 H 33 Seat W 31 D 18.5 H 17.5 Arm H 24.5

FLL131-U Wide Lounge Chair, upholstered pads

W 37 D 31 H 33 Seat W 31 D 18.5 H 17.5

Arm H 24.5

## FEATURES -

- $\cdot\,$  Stain-resistant, seamless and easy to clean
- · Corners and edges rounded for increased safety
- · Ligature resistant
- · Ergonomically designed for comfort
- $\cdot$  Replaceable back and seat pads (recommended for supervised spaces)
- $\cdot\,$  Engineered to exceed BIFMA testing requirements
- · Non-upholstered models suitable for covered outdoor spaces