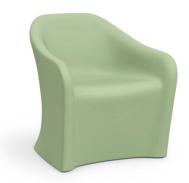

## Flo Lounge Seating Collection

A charming addition to the Flo series, this lounge collection offers beautiful organic lines, a soothing color palette, and subtle safety elements. Its unique wide seat option and versatility for indoor and outdoor use provide patients and visitors with an inviting place to relax.

FLL124 Lounge Chair

W 30 D 31 H 33 Seat W 24 D 18.5 H 17.5 Arm H 24.5 FLL124-U

Lounge Chair, upholstered pads W 30 D 31 H 33

Seat W 24 D 18.5 H 17.5

Arm H 24.5

FLL131 Wide Lounge Chair

W 37 D 31 H 33 Seat W 31 D 18.5 H 17.5 Arm H 24.5

FLL131-U Wide Lounge Chair, upholstered pads

W 37 D 31 H 33 Seat W 31 D 18.5 H 17.5

Arm H 24.5

## FEATURES -

- $\cdot\,$  Stain-resistant, seamless and easy to clean
- · Corners and edges rounded for increased safety
- · Ligature resistant
- · Ergonomically designed for comfort
- $\cdot$  Replaceable back and seat pads (recommended for supervised spaces)
- $\cdot\,$  Engineered to exceed BIFMA testing requirements
- · Non-upholstered models suitable for covered outdoor spaces