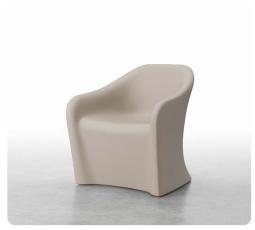

## Flo Lounge Seating Collection

A charming addition to the Flo series, this lounge collection offers beautiful organic lines, a soothing color palette, and subtle safety elements. Its unique wide seat option and versatility for indoor and outdoor use provide patients and visitors with an inviting place to relax.

FLL124 Lounge Chair

W 30 D 31 H 33 Seat W 24 D 18.5 H 17.5 Arm H 24.5 FLL124-U

Lounge Chair, upholstered pads W 30 D 31 H 33

Seat W 24 D 18.5 H 17.5

Arm H 24.5

FLL131 Wide Lounge Chair

W 37 D 31 H 33 Seat W 31 D 18.5 H 17.5 Arm H 24.5

FLL131-U Wide Lounge Chair, upholstered pads

W 37 D 31 H 33 Seat W 31 D 18.5 H 17.5

Arm H 24.5