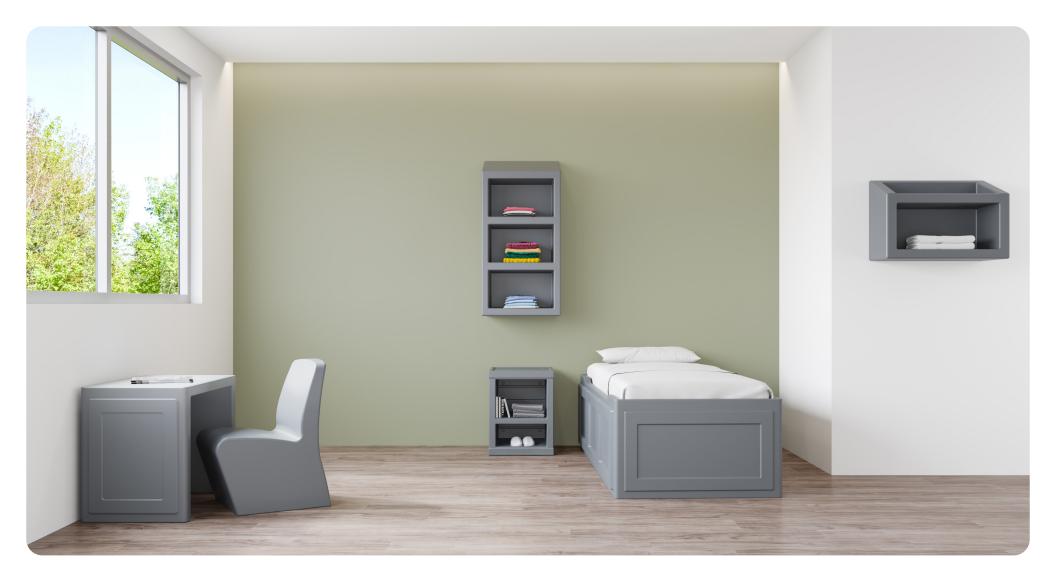

## **Frontier**

Casegoods

Frontier is a rotationally-molded collection for Mental & Behavioral Health consisting of a bed, bedside cabinet, desk, shelving and chair. All coordinating units are constructed with high impact polyethylene, continuously molded for maximum durability.

FRBD3681 Bed W 86.75 D 42 H 24

FR101 Bedside Cabinet W 20.25 D 20 H 26

FRC121A Armless Chair W 22 D 25.5 H 22

FRCG500

W 36.25 D 23 H 29

Desk

FRCG702
Two Shelf Wall Mount Unit
W 29 D 14 H 22

FRCG703
Three Shelf Wall Mount Unit
W 29 D 14 H 51

## FEATURES -

- · Corners and edges rounded for increased safety
- · Innovative fluid management system
- $\cdot$  'Flip-style' bedside cabinet stain resistant, seamless design for preferred configuration
- · Craftsman style appearance

## OPTIONS -

- · Bedside cabinet, desk and shelves can be bolted to wall
- $\cdot\,$  Bed and armless chair can be bolted to floor
- · Patient restraint system
- · Behavioral Health mattresses also available