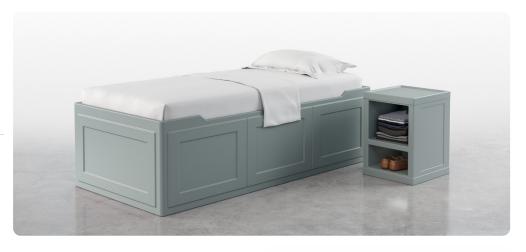

## **Frontier**

Casegoods

Frontier is a rotationally-molded collection for Mental & Behavioral Health consisting of a bed, bedside cabinet, desk, shelving and chair. All coordinating units are constructed with high impact polyethylene, continuously molded for maximum durability.

FRBD3681 Bed W 86.75 D 42 H 24

FR101 Bedside Cabinet W 20.25 D 20 H 26

FRC121A Armless Chair W 22 D 25.5 H 22

FRCG500

W 36.25 D 23 H 29

Desk

FRCG702
Two Shelf Wall Mount Unit
W 29 D 14 H 22

FRCG703
Three Shelf Wall Mount Unit
W 29 D 14 H 51