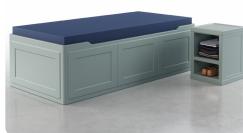

## **Frontier**

Casegoods

Frontier is a rotationally-molded collection for Mental & Behavioral Health consisting of a bed, bedside cabinet, desk, shelving and chair. All coordinating units are constructed with high impact polyethylene, continuously molded for maximum durability.

FRBD3681 Bed W 86.75 D 42 H 24

FR101 Bedside Cabinet W 20.25 D 20 H 26

FRC121A Armless Chair W 22 D 25.5 H 22

FRCG500

W 36.25 D 23 H 29

Desk

FRCG702
Two Shelf Wall Mount Unit
W 29 D 14 H 22

FRCG703
Three Shelf Wall Mount Unit
W 29 D 14 H 51