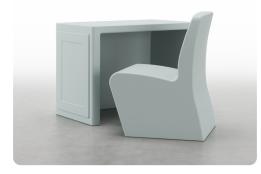

## **Frontier**

Casegoods

Frontier is a rotationally-molded collection for Mental & Behavioral Health consisting of a bed, bedside cabinet, desk, shelving and chair. All coordinating units are constructed with high impact polyethylene, continuously molded for maximum durability.

FRBD3681 Bed W 86.75 D 42 H 24

FR101 Bedside Cabinet W 20.25 D 20 H 26

FRC121A Armless Chair W 22 D 25.5 H 22

FRCG500

W 36.25 D 23 H 29

Desk

FRCG702
Two Shelf Wall Mount Unit
W 29 D 14 H 22

FRCG703
Three Shelf Wall Mount Unit
W 29 D 14 H 51