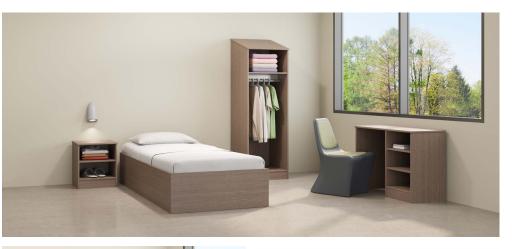

## Lotus

Casegoods

Made from recycled material, this collection includes highly durable beds, desks, tables and shelves in a wood grain inspired finish. The double–wall bed construction, proprietary joinery system, and ligature–resistant features are intentionally designed for Behavioral Health spaces.

## · Qualifies for LEED Certification Credits

- · Ligature resistant features
- · Wardrobe top is sloped to prevent concealment
- · Platform bed features double-wall construction for enhanced durability
- · Concealed metal joinery

SLC330 Single Wardrobe, open fixed

shelf, j-bar W 23.75 D 23.5 H 73.5 SLC340

Single Wardrobe, 5 open fixed Desk, open shelves shelves W 23.75 D 23.5 H 73.5

SLC410-L

W 43 D 18 H 30.25

SLC410-R

Desk, open shelves