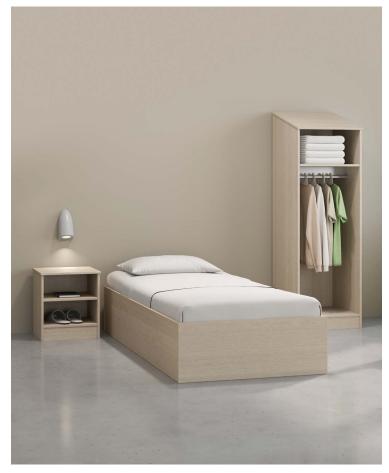

## Lotus

Casegoods

Made from recycled material, this collection includes highly durable beds, desks, tables and shelves in a wood grain inspired finish. The double–wall bed construction, proprietary joinery system, and ligature–resistant features are intentionally designed for Behavioral Health spaces.

## · Qualifies for LEED Certification Credits

- · Ligature resistant features
- · Wardrobe top is sloped to prevent concealment
- · Platform bed features double-wall construction for enhanced durability
- · Concealed metal joinery

SLC330 Single Wardrobe, open fixed

shelf, j-bar W 23.75 D 23.5 H 73.5 SLC340

Single Wardrobe, 5 open fixed Desk, open shelves shelves W 23.75 D 23.5 H 73.5

SLC410-L

W 43 D 18 H 30.25

SLC410-R

Desk, open shelves