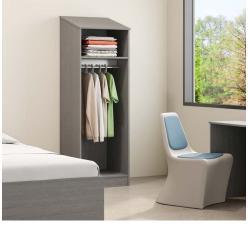

SLC330 Single Wardrobe, open fixed

shelf, j-bar W 23.75 D 23.5 H 73.5 SLC340

Single Wardrobe, 5 open fixed Desk, open shelves shelves W 23.75 D 23.5 H 73.5

SLC410-L

W 43 D 18 H 30.25

SLC410-R

Desk, open shelves

## · Qualifies for LEED Certification Credits

- · Ligature resistant features
- · Wardrobe top is sloped to prevent concealment
- · Platform bed features double-wall construction for enhanced durability
- · Concealed metal joinery