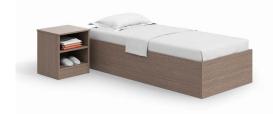

## OPTIONS -

- · Custom finishes
- · Custom dimensions
- · Can be bolted to floor or wall if required
- · Bed restraints

SLC124

shelves

W 19 D 18 H 23.5

SLC130

24" Beside Table, 2 open fixed 30" Bedside Table, 3 open fixed shelves W 19 D 18 H 29.5