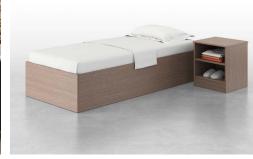

## OPTIONS -

- · Custom finishes
- · Custom dimensions
- · Can be bolted to floor or wall if required
- · Bed restraints

SLC124

shelves

W 19 D 18 H 23.5

SLC130

24" Beside Table, 2 open fixed 30" Bedside Table, 3 open fixed shelves W 19 D 18 H 29.5

W 43 D 18 H 30.25

W 38.25 D 82 H 15

Platform Bed, rounded

W 38.25 D 82 H 17.75

SLC550

corners

Double Platform Bed

W 56.25 D 82 H 15

Double Platform Bed, rounded corners

W 56.25 D 82 H 17.75

Mattress W 80 D 36 H 5

SF36805-PW Mattress, built-in pillow W 80 D 36 H 5

SF54805 Mattress

W 80 D 54 H 5

SF54805-PW

Mattress, built-in pillow W 80 D 54 H 5