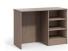

SLC330 Single Wardrobe, open fixed

shelf, j-bar W 23.75 D 23.5 H 73.5 SLC340

Single Wardrobe, 5 open fixed Desk, open shelves shelves W 23.75 D 23.5 H 73.5

SLC410-L

W 43 D 18 H 30.25

SLC410-R

Desk, open shelves