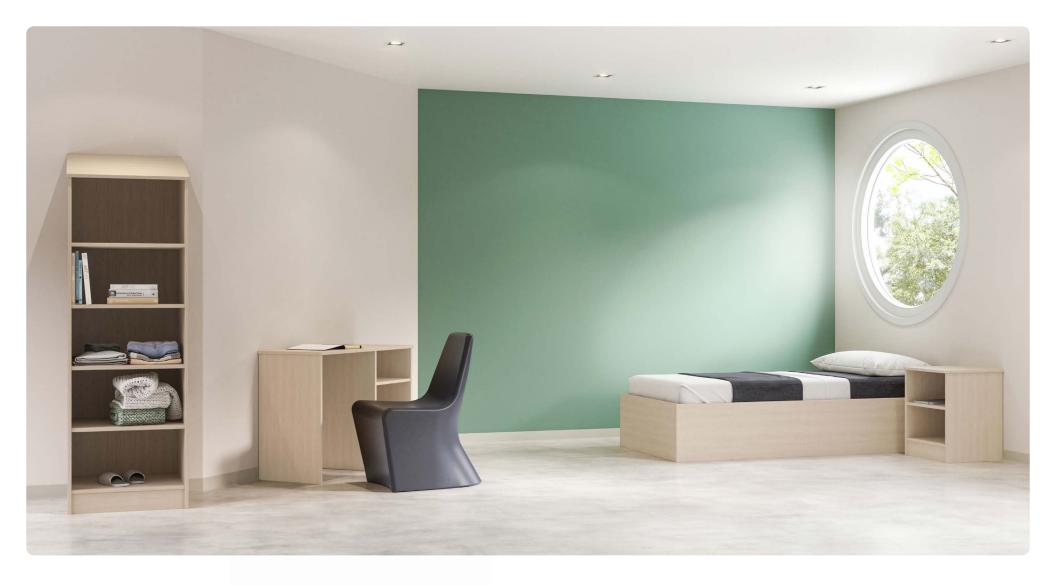

## Lotus

Casegoods

Made from recycled material, this collection includes highly durable beds, desks, tables and shelves in a wood grain inspired finish. The double–wall bed construction, proprietary joinery system, and ligature–resistant features are intentionally designed for Behavioral Health spaces.

## · Qualifies for LEED Certification Credits

- · Ligature resistant features
- · Wardrobe top is sloped to prevent concealment
- · Platform bed features double-wall construction for enhanced durability
- · Concealed metal joinery

## OPTIONS -

- · Custom finishes
- · Custom dimensions
- · Can be bolted to floor or wall if required
- · Bed restraints

SLC124

shelves

W 19 D 18 H 23.5

SLC130

24" Beside Table, 2 open fixed 30" Bedside Table, 3 open fixed shelves W 19 D 18 H 29.5