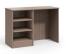

SLC330 Single Wardrobe, open fixed

shelf, j-bar W 23.75 D 23.5 H 73.5 SLC340

Single Wardrobe, 5 open fixed Desk, open shelves shelves W 23.75 D 23.5 H 73.5

SLC410-L

W 43 D 18 H 30.25

SLC410-R

Desk, open shelves