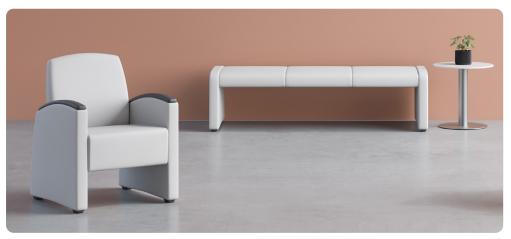

# Onward

Lounge Seating Collection

Onward Lounge offers a simplistic transitional design that conceals a robust steel internal structure that adds weight and durability. Available with optional 3-way CLEAN-SWEEP™ around the seat cushion.

21" Single Chair
W 24.5 D 26.75 H 34.25
Seat W 21 D 19 H 18.5
Arm H 26.5

ONL124F-BH

24" Single Chair W 29.75 D 26.75 H 34.25 Seat W 21 D 19 H 18.5 Arm H 26.5

ONL131F-BH

31" Single Chair W 34.5 D 26.75 H 34.25 Seat W 21 D 19 H 18.5 Arm H 26.5