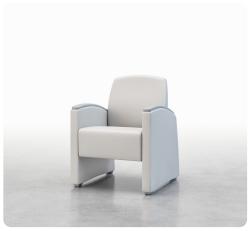

# Onward

Lounge Seating Collection

Onward Lounge offers a simplistic transitional design that conceals a robust steel internal structure that adds weight and durability. Available with optional 3-way CLEAN-SWEEP™ around the seat cushion.

### FEATURES -

- · 14-gauge internal steel seat frame for enhanced structural integrity
- $\cdot$  Wallsaver leg design protects walls from damage
- $\cdot$  Steel seat pan conceals upholstery staples and adds weight
- $\cdot\,$  Clean–out space between seat and back
- · All fasteners are tamper-resistant
- $\cdot\,$  Nylon glides are non-removable and protect floors from damage

#### OPTIONS -

- · CLEAN–SWEEP  $^{\mbox{\tiny M}}$  option for increased safety and cleanability
- · Choice of wood or polyurethane arm caps
- · Contrasting fabrics