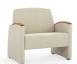

# Onward

Lounge Seating Collection

Onward Lounge offers a simplistic transitional design that conceals a robust steel internal structure that adds weight and durability. Available with optional 3-way CLEAN-SWEEP™ around the seat cushion.

21" Single Chair
W 24.5 D 26.75 H 34.25
Seat W 21 D 19 H 18.5
Arm H 26.5

ONL124F-BH

24" Single Chair W 29.75 D 26.75 H 34.25 Seat W 21 D 19 H 18.5 Arm H 26.5

ONL131F-BH

31" Single Chair W 34.5 D 26.75 H 34.25 Seat W 21 D 19 H 18.5 Arm H 26.5

#### OPTIONS -

- · CLEAN–SWEEP  $^{\mbox{\tiny M}}$  option for increased safety and cleanability
- · Choice of wood or polyurethane arm caps
- · Contrasting fabrics