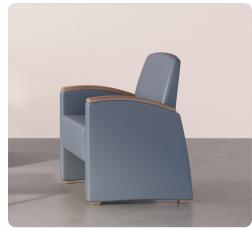

# Onward

Lounge Seating Collection

Onward Lounge offers a simplistic transitional design that conceals a robust steel internal structure that adds weight and durability. Available with optional 3-way CLEAN-SWEEP™ around the seat cushion.

### FEATURES -

- · 14-gauge internal steel seat frame for enhanced structural integrity
- $\cdot$  Wallsaver leg design protects walls from damage
- $\cdot$  Steel seat pan conceals upholstery staples and adds weight
- $\cdot\,$  Clean–out space between seat and back
- · All fasteners are tamper-resistant
- $\cdot\,$  Nylon glides are non-removable and protect floors from damage

#### OPTIONS -

- · CLEAN–SWEEP  $^{\mbox{\tiny M}}$  option for increased safety and cleanability
- · Choice of wood or polyurethane arm caps
- · Contrasting fabrics