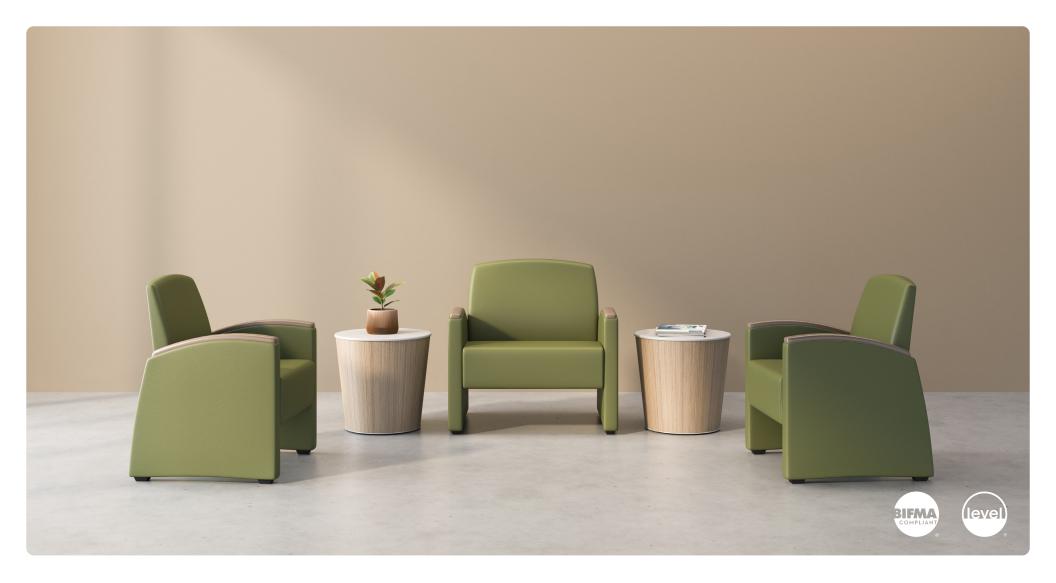

# Onward

Lounge Seating Collection

Onward Lounge offers a simplistic transitional design that conceals a robust steel internal structure that adds weight and durability. Available with optional 3-way CLEAN-SWEEP™ around the seat cushion.

### FEATURES -

- · 14-gauge internal steel seat frame for enhanced structural integrity
- $\cdot$  Wallsaver leg design protects walls from damage
- $\cdot$  Steel seat pan conceals upholstery staples and adds weight
- $\cdot\,$  Clean–out space between seat and back
- · All fasteners are tamper-resistant
- $\cdot\,$  Nylon glides are non-removable and protect floors from damage

#### OPTIONS -

- · CLEAN–SWEEP  $^{\mbox{\tiny M}}$  option for increased safety and cleanability
- · Choice of wood or polyurethane arm caps
- · Contrasting fabrics