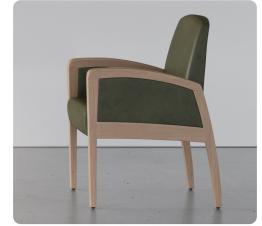

# Onward

Seating Collection

Onward embodies a soft, transitional design that will complement virtually any Behavioral Health lobby or waiting environment.

ONG21HD Guest Chair W 24.5 D 25 H 34.25

ONB31HD 31" Chair

#### ONWARD SEATING COLLECTION -

### FEATURES -

- · Wallsaver leg design protects walls from damage
- · All fasteners are tamper-resistant
- · Steel seat pan conceals upholstery staples
- $\cdot\,$  Clean-out space between seat and back
- $\,\cdot\,$  Nylon glides are non-removable and protect floors from damage