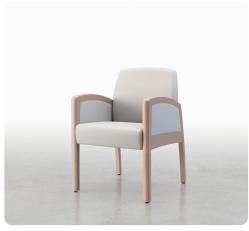

# Onward

Seating Collection

Onward embodies a soft, transitional design that will complement virtually any Behavioral Health lobby or waiting environment.

ONG21HD Guest Chair W 24.5 D 25 H 34.25

ONB31HD 31" Chair

#### ONWARD SEATING COLLECTION -

### FEATURES -

- · Wallsaver leg design protects walls from damage
- · All fasteners are tamper-resistant
- · Steel seat pan conceals upholstery staples
- $\cdot\,$  Clean-out space between seat and back
- $\,\cdot\,$  Nylon glides are non-removable and protect floors from damage