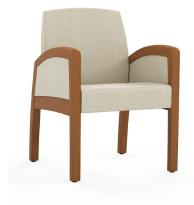

# Onward

Seating Collection

Onward embodies a soft, transitional design that will complement virtually any Behavioral Health lobby or waiting environment.

ONG21HD Guest Chair W 24.5 D 25 H 34.25

ONB31HD 31" Chair

W 34.5 D 25 H 34.25

#### ONWARD SEATING COLLECTION -