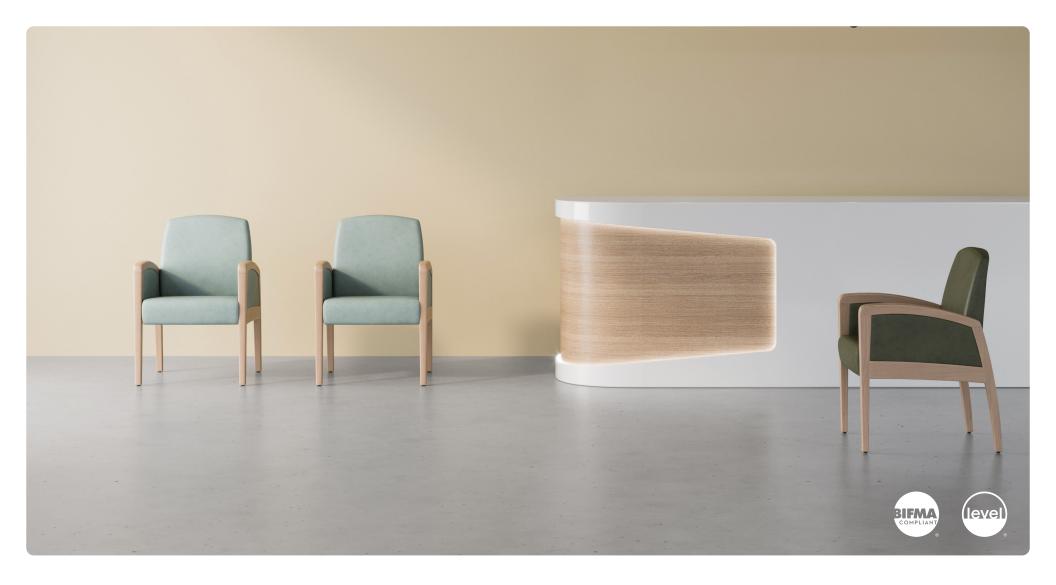

# Onward

Seating Collection

Onward embodies a soft, transitional design that will complement virtually any Behavioral Health lobby or waiting environment.

ONG21HD Guest Chair W 24.5 D 25 H 34.25

ONB31HD 31" Chair

#### ONWARD SEATING COLLECTION -