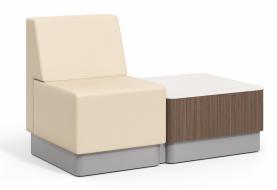

RM100-AL-BHP

Single Chair W 23 D 28 H 32 Seat W 18 D 18 H 18

RM200-AL-BHP

Two-seat W 46 D 28 H 32 Seat W 46 D 18 H 18

RMB-SPB-BHP

Spacer Bench W 23 D 28 H 18 Seat W 23 D 18 H 18

RMB-200-BHP

Two-seat Bench W 46 D 28 H 18 Seat W 46 D 18 H 18

RM-RT-BHP

Rectangular Table W 23 D 28 H 15.5

RM-SQ-BHP

Square Table W 28 D 28 H 15.5

· Wide range of modules for increased versatility

· Nylon-webbed seat deck provides enhanced comfort

 $\cdot\,$  All fasteners are tamper resistant