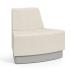

RMR30-IN-BHP

30° Curve, inside W 35 D 29 H 31.5 Seat W 20-29.5 D 18 H 18

RMR45-IN-BHP

45° Curve, inside W 41 D 30 H 31.5 Seat W 20-33.5 D 18 H 18

RMR30-OUT-BHP

30° Curve, outside W 35 D 29 H 31.5 Seat W 25.5-34.5 D 18 H 18

RMR45-OUT-BHP

45° Curve, outside W 38.5 D 30 H 31.5 Seat W 25-38.5 D 18 H 18

RMB30-BHP

30° Curve Bench W 35 D 29 H 18 Seat W 20-34.5 D 28 H 18

RMB45-BHP

45° Curve Bench W 41.5 D 30 H 18 Seat W 20-41.5 D 28 H 18