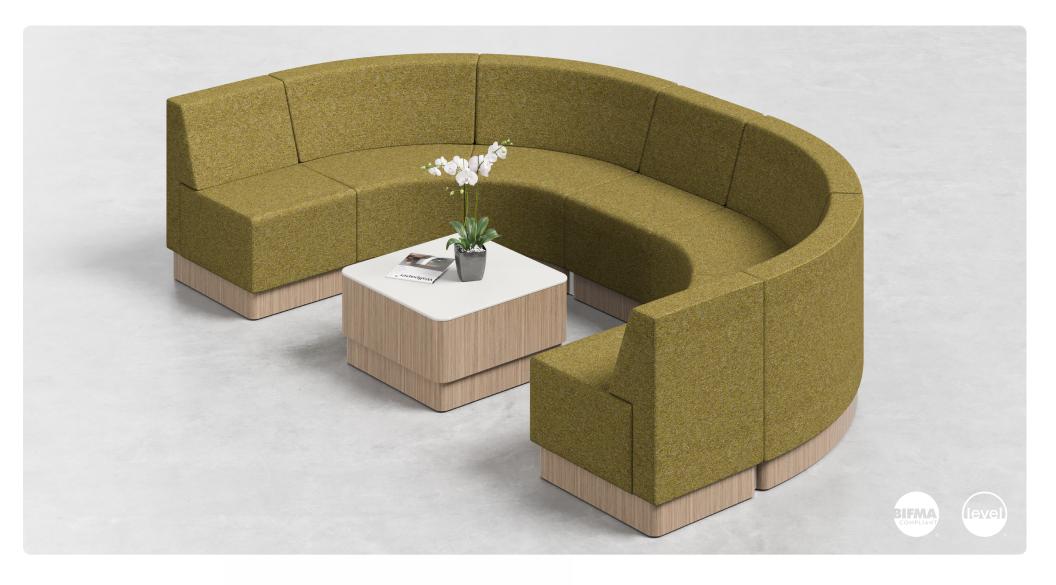

## Rosetta

Modular Seating Collection

The stylish and comfortable Rosetta modular seating features a durable plinth base for Behavioral Health. The collection also includes coordinating tables for increased versatility.

RMR30-IN-BHP

30° Curve, inside W 35 D 29 H 31.5 Seat W 20-29.5 D 18 H 18

RMR45-IN-BHP

45° Curve, inside W 41 D 30 H 31.5 Seat W 20-33.5 D 18 H 18

RMR30-OUT-BHP

30° Curve, outside W 35 D 29 H 31.5 Seat W 25.5-34.5 D 18 H 18

RMR45-OUT-BHP

45° Curve, outside W 38.5 D 30 H 31.5 Seat W 25-38.5 D 18 H 18

RMB30-BHP

30° Curve Bench W 35 D 29 H 18 Seat W 20-34.5 D 28 H 18

RMB45-BHP

45° Curve Bench W 41.5 D 30 H 18 Seat W 20-41.5 D 28 H 18

RM-RT-BHP

Rectangular Table W 23 D 28 H 15.5

RM-SQ-BHP

Square Table W 28 D 28 H 15.5

· Wide range of modules for increased versatility

· Nylon-webbed seat deck provides enhanced comfort

 $\cdot\,$  All fasteners are tamper resistant

 $\cdot\,$  Heavy–duty ganging systems safe, intuitive and easy to install

· Standard Marmoleum™ clad plinth base in Alloy

Marmoleum<sup>™</sup> clad table surround

· Steel bottom plate protects base from damage

· Solid surface table top

· Glides are tamper-resistant and non-removable

OPTIONS -

· Custom plinth base

· Contrasting fabrics

· Moisture barrier

T +1 877 395 2623 F +1 877 395 6270 E sales@stancehealthcare.com **stancebh.com** 