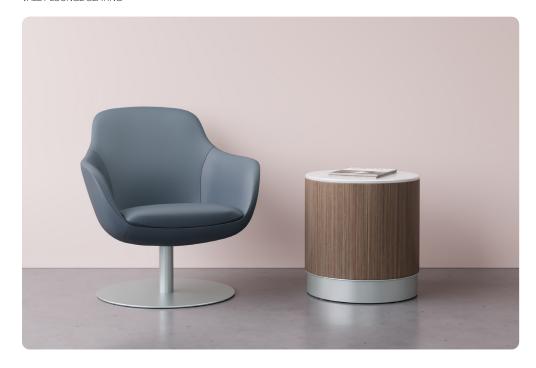

#### VALET LOUNGE SEATING -

## FEATURES -

- · Contemporary flair
- · Curved organic form that surrounds with comfort
- $\cdot$  Injected-moulded foam with steel inner frame
- · Available in high-back or low-back
- · Tamper resistant hardware
- · Heavy disc base to deter movement
- · Recommended list of healthcare-grade fabrics to choose from
- · Meets ANSI/BIFMA X5.4-2020