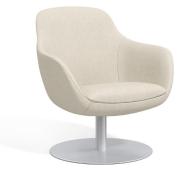

# Valet

Lounge Seating Collection

Valet offers a new standard in Behavioral Health lounge seating, with its attractive, modern aesthetics and thoughtfully designed safety features.

#### STATEMENT OF LINE -

VAL121-SDB

Lounge Chair 21", 16.25" seat height W 31 D 30.75 H 32

Seat W 21 D 20 H 16.25 Arm H 23.25

VAL121-BH-DB-HB

Highback 21", 16.25" seat height

W 31 D 31.25 H 43.25 Seat W 21 D 20 H 16.25

## FEATURES -

- · Contemporary flair
- · Curved organic form that surrounds with comfort
- $\cdot$  Injected-moulded foam with steel inner frame
- · Available in high-back or low-back
- · Tamper resistant hardware
- · Heavy disc base to deter movement
- · Recommended list of healthcare-grade fabrics to choose from
- · Meets ANSI/BIFMA X5.4-2020