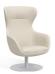

# Valet

Lounge Seating Collection

Valet offers a new standard in Behavioral Health lounge seating, with its attractive, modern aesthetics and thoughtfully designed safety features.

## FEATURES -

- · Contemporary flair
- · Curved organic form that surrounds with comfort
- $\cdot$  Injected-moulded foam with steel inner frame
- · Available in high-back or low-back
- · Tamper resistant hardware
- · Heavy disc base to deter movement
- · Recommended list of healthcare-grade fabrics to choose from
- · Meets ANSI/BIFMA X5.4-2020