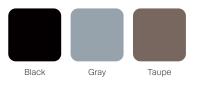

lounge for extended periods of time.





VERITY LOUNGE SEATING COLLECTION -







 VL-300FA-BH

 ms
 Three-seat, extended arms

 W 76.5 D 30 H 34
 Seat W 69.5 D 20 H 18

Arm H 25





Designed and weighted to deter mishandling
 Concealed clean-out between seat and back

- $\cdot\,$  Seamless seat front increases durability
- No exposed upholstery staples
- · No exposed fasteners
- · Non-removable seat cushion
- · Non-removable steel legs
- · BIFMA X5.4-2012 Certified

T +1 877 395 2623

F +1 877 395 6270



OPTIONS -

· Contrasting fabrics

· Custom finishes

Moisture barrier

· Optional wood, polyurethane or solid surface arm caps available

 $\cdot\,$  Choice of wood or metal leg, or extended arm design



# WOOD FINISHES -



# METAL FINISHES -



### POLYURETHANE ARM CAP FINISHES -



# CORIAN® SOLID SURFACE FINISHES -





45 Goodrich Drive, Kitchener ON, N2C 0B8 T +1 877 395 2623 E sa F +1 877 395 6270 **stan** 

E sales@stancehealthcare.com stancebh.com