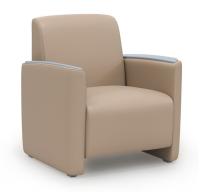

Verity Lounge Seating Collection

The Verity Lounge Collection for Behavioral Health offers a soft, home-like aesthetic with unexpected durability that withstands high-use environments. The attractive and comfortable collection, which features rounded edges and many options to modify, is ideal for areas that invite users to lounge for extended periods of time.

T +1 877 395 2623

F +1 877 395 6270

OPTIONS -

· Contrasting fabrics

· Custom finishes

Moisture barrier

· Optional wood, polyurethane or solid surface arm caps available

 $\cdot\,$  Choice of wood or metal leg, or extended arm design