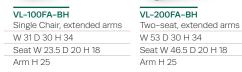

VERITY LOUNGE SEATING COLLECTION -

 VL-300FA-BH

 ms
 Three-seat, extended arms

 W 76.5 D 30 H 34
 Seat W 69.5 D 20 H 18

Arm H 25

Designed and weighted to deter mishandling
 Concealed clean-out between seat and back