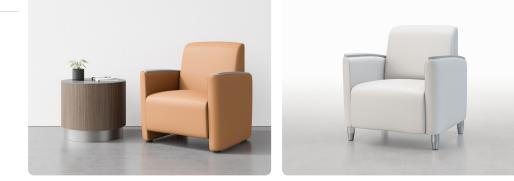

Verity Lounge Seating Collection

The Verity Lounge Collection for Behavioral Health offers a soft, home-like aesthetic with unexpected durability that withstands high-use environments. The attractive and comfortable collection, which features rounded edges and many options to modify, is ideal for areas that invite users to lounge for extended periods of time.

VERITY LOUNGE SEATING COLLECTION -

 VL-300FA-BH

 ms
 Three-seat, extended arms

 W 76.5 D 30 H 34
 Seat W 69.5 D 20 H 18

Arm H 25

Designed and weighted to deter mishandling
 Concealed clean-out between seat and back