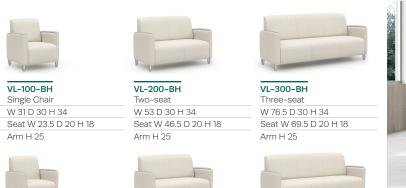

VERITY LOUNGE SEATING COLLECTION -

 VL-300FA-BH

 ms
 Three-seat, extended arms

 W 76.5 D 30 H 34
 Seat W 69.5 D 20 H 18

Arm H 25

Designed and weighted to deter mishandling
 Concealed clean-out between seat and back