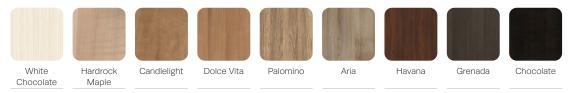

y options to modify, is ideal for areas that invite users to lounge for extended periods of time.





VERITY LOUNGE SEATING COLLECTION -







 VL-300FA-BH

 ms
 Three-seat, extended arms

 W 76.5 D 30 H 34
 Seat W 69.5 D 20 H 18

Arm H 25





Designed and weighted to deter mishandling
 Concealed clean-out between seat and back

- $\cdot\,$  Seamless seat front increases durability
- No exposed upholstery staples
- · No exposed fasteners
- · Non-removable seat cushion
- · Non-removable steel legs
- · BIFMA X5.4-2012 Certified

T +1 877 395 2623

F +1 877 395 6270



OPTIONS -

· Contrasting fabrics

· Custom finishes

Moisture barrier

· Optional wood, polyurethane or solid surface arm caps available

 $\cdot\,$  Choice of wood or metal leg, or extended arm design



# WOOD FINISHES -



# METAL FINISHES -



### POLYURETHANE ARM CAP FINISHES -



# CORIAN® SOLID SURFACE FINISHES -





45 Goodrich Drive, Kitchener ON, N2C 0B8 T +1 877 395 2623 E sa F +1 877 395 6270 **stan** 

E sales@stancehealthcare.com stancebh.com