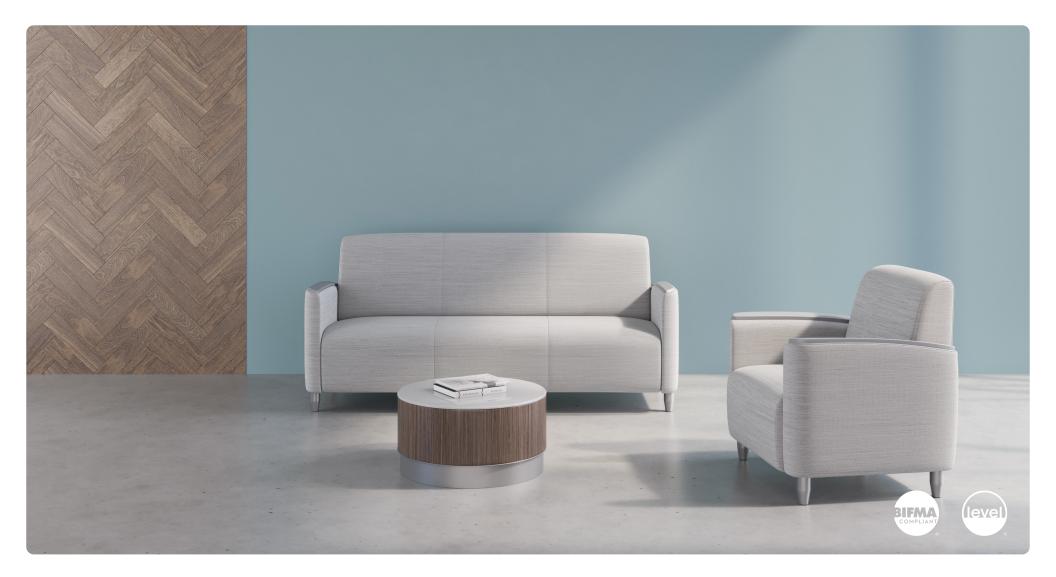

Verity Lounge Seating Collection

The Verity Lounge Collection for Behavioral Health offers a soft, home-like aesthetic with unexpected durability that withstands high-use environments. The attractive and comfortable collection, which features rounded edges and many options to modify, is ideal for areas that invite users to lounge for extended periods of time.

VERITY LOUNGE SEATING COLLECTION -

 VL-300FA-BH

 ms
 Three-seat, extended arms

 W 76.5 D 30 H 34
 Seat W 69.5 D 20 H 18

Arm H 25

Designed and weighted to deter mishandling
 Concealed clean-out between seat and back