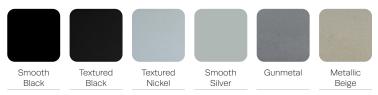

s ideal for areas that invite users to lounge for extended periods of time.





VERITY LOUNGE SEATING COLLECTION -







 VL-300FA-BH

 ms
 Three-seat, extended arms

 W 76.5 D 30 H 34
 Seat W 69.5 D 20 H 18

Arm H 25





Designed and weighted to deter mishandling
 Concealed clean-out between seat and back

- $\cdot\,$  Seamless seat front increases durability
- No exposed upholstery staples
- · No exposed fasteners
- · Non-removable seat cushion
- · Non-removable steel legs
- · BIFMA X5.4-2012 Certified

T +1 877 395 2623

F +1 877 395 6270



OPTIONS -

· Contrasting fabrics

· Custom finishes

Moisture barrier

· Optional wood, polyurethane or solid surface arm caps available

 $\cdot\,$  Choice of wood or metal leg, or extended arm design



# WOOD FINISHES -



# METAL FINISHES -



### POLYURETHANE ARM CAP FINISHES -



# CORIAN® SOLID SURFACE FINISHES -





45 Goodrich Drive, Kitchener ON, N2C 0B8 T +1 877 395 2623 E sa F +1 877 395 6270 **stan** 

E sales@stancehealthcare.com stancebh.com